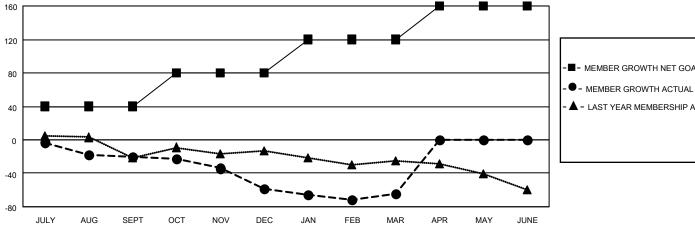

## District 27 D1

| Clubs                 |               |           |               | Members               |                       |                         |                                                    |
|-----------------------|---------------|-----------|---------------|-----------------------|-----------------------|-------------------------|----------------------------------------------------|
| RESULTS FOR 2020-2021 |               |           |               | RESULTS FOR 2020-2021 |                       |                         |                                                    |
| QUARTER               | NEW CLUB GOAL | NEW CLUBS | DROPPED CLUBS | QUARTER MEMB          | ER GROWTH NET<br>GOAL | MEMBER GROWTH<br>ACTUAL | DROPPED<br>MEMBERS ACTUAL<br>(including transfers) |
| JULY/AUG/SEPT         | 0             | 0         | 0             | JULY/AUG/SEPT         | 40                    | 17                      | 35                                                 |
| OCT/NOV/DEC           | 0             | 0         | 0             | OCT/NOV/DEC           | 40                    | 22                      | 58                                                 |
| JAN/FEB/MAR           | 0             | 0         | 0             | JAN/FEB/MAR           | 40                    | 20                      | 26                                                 |
| APR/MAY/JUNE          | 2             | 0         | 0             | APR/MAY/JUNE          | 40                    | 0                       | 0                                                  |

## GOALS AND ACTUAL NEW CLUBS CUMULATIVE

| <b>-</b> | MEMBER | GROWTH | NET | GOAL |
|----------|--------|--------|-----|------|
|          |        |        |     |      |

- LAST YEAR MEMBERSHIP ACTUAL